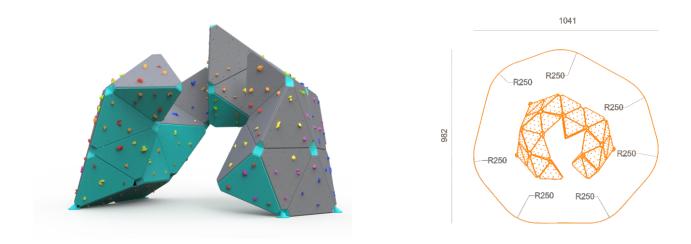

## Equipment dimensions: Length, width, height: 5.4 x 4.8 x 4.0m

Minimum space required according to EN1176: 64 m<sup>2</sup> Fall height (EN1176): 3.00 m Climbing surface: 71 m<sup>2</sup> Installation time: 3 days for 3 person Number of foundations: 4 Size of the base plate if the safety zone is gravel: not available Freight volume: 8 pc. of EUR palette Gross weight : 4174 kg