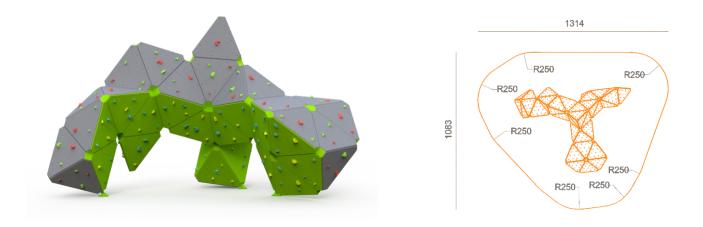

## Equipment dimensions: Length, width, height: 8.0 x 6.0 x 4.6m

Minimum space required according to EN1176: 91 m<sup>2</sup> Fall height (En1176): 3.00 m Climbing surface: 80 m<sup>2</sup> Installation time: 3 days for 3 person Number of foundations: 3 Size of the base plate, if the safety zone is gravel: not available Freight volume: 8 pc. of EUR palette Gross weight : 4758 kg