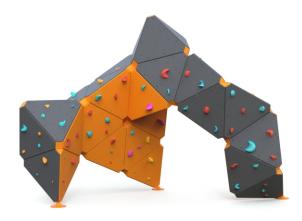

## Equipment dimensions: Length, width, height: 6.5 x 3.8 x 4.7m

Minimum space required according to EN1176: 60 m<sup>2</sup>

Fall height (EN1176): 3.00 m Climbing surface: 56 m<sup>2</sup>

Installation time: 2 days for 3 person

Number of routes: 22+ Recommended age: +12

MATERIAL SPECIFICATION

Steel frame: S235/S355\*4/6/8mm Structure surface: HPDE 15mm

Basic color: orange/green and grey (for any other color option please ask the contact person)