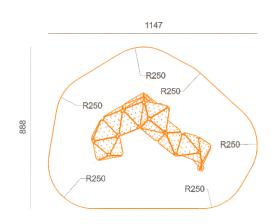

## Equipment dimensions: Length, width, height: 6.5 x 3.8 x 4.7m

Minimum space required according to EN1176: 60 m<sup>2</sup>

Fall height (EN1176): 3.00 m Climbing surface: 56 m<sup>2</sup>

Installation time: 2 days for 3 person

Number of foundations: 3

Size of the base plate if the safety zone is gravel: Ø1500mm

under 400mm the ground level

Freight volume: 5 pc. of EUR palette

Gross weight: 3094 kg

Certificate according to EN1176 or 12572.2