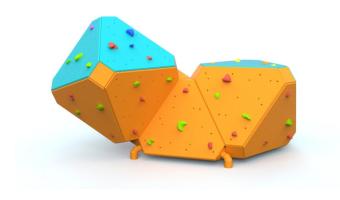

## Equipment dimensions: Length, width, height: 3.8 x 2.2 x 2.0m

Minimum space required according to EN1176: 28m<sup>2</sup>

Fall height (EN1176): 2.00 m

Climbing surface: 20m<sup>2</sup>

Installation time: 1 days for 3 person

## Certificate according to EN1176 or 12572.2

Number of routes: 9+ Recommended age: +8

MATERIAL SPECIFICATION

Steel frame: S235/S355\*4/6/8mm Structure surface: HPDE 15mm

Basic color: orange/green and grey (for any other color option please ask the contact person)