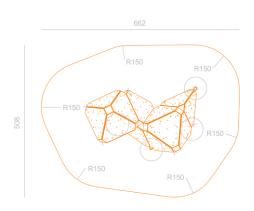

## Equipment dimensions: Length, width, height: 3.8 x 2.2 x 2.0m

Minimum space required according to EN1176: 28m<sup>2</sup>

Fall height (EN1176): 2.00 m

Climbing surface: 20m<sup>2</sup>

Installation time: 1 days for 3 person

Number of foundations: 4

Size of the base plate if the safety zone is gravel: Ø1300mm

under 400mm the ground level

Freight volume: 3 pc. of EUR palette

Gross weight: 1125 kg